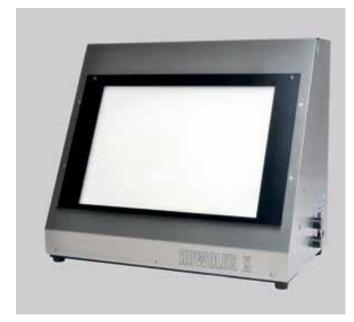

## **KOWOLUX X Series NDT film viewers with PowerLED**

KOWOLUX X viewers are designed for high-end NDT X-ray film evaluation. A durable, economically designed housing made of stainless steel contains latest series of PowerLED giving magnificent white light over the entire control range. Higher contrast helps inspection personnel to find defects and discontinuities easily without vision fatigue. A speed controlled cooling fan reduces irrita-ting noise and a large variety of accessories simplifies handling of films. High luminance permits viewing of very dark films without damaging these.

## **KOWOLUX 14X17 series**

Viewer for large inch format X-ray films with high optical density. Viewing screen: 14x 17 inch (430x355 mm) Dimensions: 530 x 320 x 440 mm (WxDxH)

Luminance, max.: 125,000 Cd/m<sup>2</sup> \*)