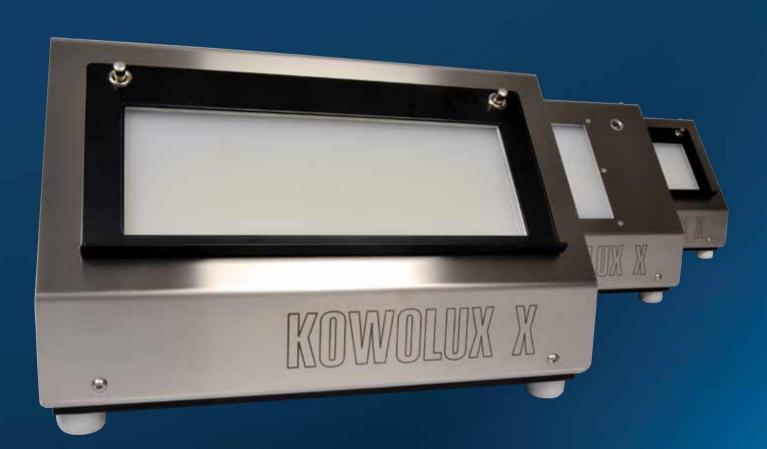

## **KOWOLUX X Series NDT film viewers with PowerLED**

KOWOLUX X viewers are designed for high-end NDT X-ray film evaluation. A durable, economically designed housing made of stainless steel contains latest series of PowerLED giving magnificent white light over the entire control range. Higher contrast helps inspection personnel to find defects and discontinuities easily without vision fatigue. A speed controlled cooling fan reduces irrita-ting noise and a large variety of accessories simplifies handling of films. High luminance permits viewing of very dark films without damaging these.

## **KOWOLUX 14X17 series**

Viewer for large inch format X-ray films with high optical density. Viewing screen: 14x 17 inch (430x355 mm) Dimensions: 530 x 320 x 440 mm (WxDxH)

Luminance, max.: 125,000 Cd/m<sup>2</sup> \*)