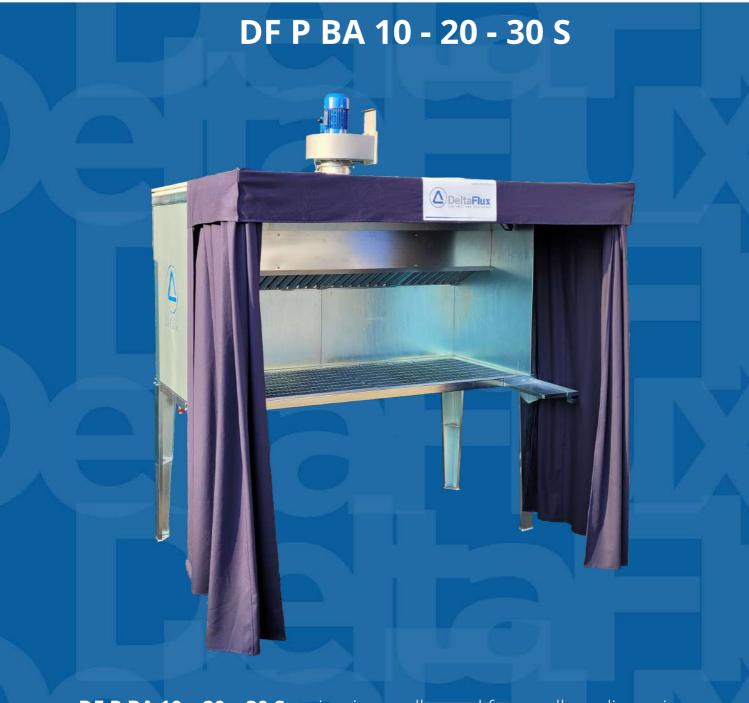

DF P BA 10 – 20 – 30 S series, is usually used for small-medium pieces lengths and weights, with different shapes and used in different field/applications (automotive, railway, earthmoving, energy field...).

Thanks to its wide configuration possibilities is highly versatile.

This system (under customer request), in fact, can be adequately designed and equipped in order to test also medium-big pieces with higher weights and also for the aeronautic field.

| TECHNICAL DATA                |                                                                                  |                       |                       |
|-------------------------------|----------------------------------------------------------------------------------|-----------------------|-----------------------|
| Property                      | Suction Bench                                                                    | Suction Bench         | Suction Bench         |
| Art. no                       | DF P BA 10 S                                                                     | DF P BA 20 S          | DF P BA 30 S          |
| Indicative Dimensions (HxWxL) | 2200 x 1100 x 1100 mm                                                            | 2200 x 1100 x 2100 mm | 2200 x 1100 x 3100 mm |
| Useful Dimensions (HxWxL)     | 1000 x 400 x 1000 mm                                                             | 1000 x 400 x 2000 mm  | 1000 x 400 x 3000 mm  |
| Suction System                | Connected to facility network or Centrifugal Fan* or ATEX Centrifugal Fan*       |                       |                       |
| Filtering System              | Stainless Steel AISI 304 Filter*, Glass 100 Filter + HC2M Filter, Carbon Filter* |                       |                       |